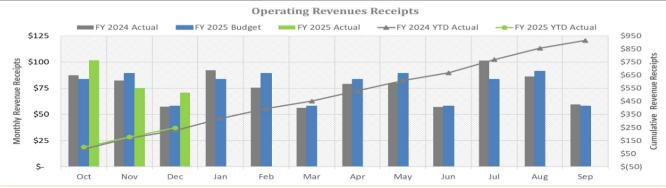

#### **Operating Revenues (\$000's)**

| FY 2024   |           |                                          | FY 2025                  |           |           |        |             |            |  |
|-----------|-----------|------------------------------------------|--------------------------|-----------|-----------|--------|-------------|------------|--|
| Actual    |           |                                          | Year-to-Date Performance |           |           |        |             |            |  |
| Total     | YTD       |                                          | Annual                   | YTD       |           | % of   | Variance \$ | Variance % |  |
| Annual    | December  | CATEGORY                                 | Budget                   | Budget    | Actual    | Budget | Fav(Unfav)  | Fav(Unfav) |  |
| \$532,156 | \$133,159 | Residential / Commercial / Multi-Family* | \$533,758                | \$133,439 | \$146,854 | 27.5%  | \$13,415    | 10.1%      |  |
| 91,338    | 23,497    | Federal                                  | 91,696                   | 22,924    | 23,847    | 26.0%  | 923         | 4.0%       |  |
| 24,739    | 6,310     | Municipal (DC Govt.)                     | 24,612                   | 6,153     | 8,816     | 35.8%  | 2,663       | 43.3%      |  |
| 16,358    | 4,180     | DC Housing Authority                     | 16,777                   | 4,194     | 2,495     | 14.9%  | (1,699)     | (40.5%)    |  |
| 24,439    | 6,094     | Metering Fee                             | 24,083                   | 6,021     | 5,961     | 24.8%  | (60)        | (1.0%)     |  |
| 43,192    | 10,774    | Water System Replacement Fee (WSRF)      | 40,717                   | 10,179    | 10,503    | 25.8%  | 324         | 3.2%       |  |
| 106,757   | 26,734    | Wholesale                                | 114,248                  | 28,562    | 28,089    | 24.6%  | (473)       | (1.7%)     |  |
| 25,601    | 6,511     | PILOT/ROW                                | 23,813                   | 5,953     | 6,449     | 27.1%  | 496         | 8.3%       |  |
| 50,291    | 9,966     | All Other                                | 56,557                   | 13,637    | 14,604    | 25.8%  | 967         | 7.1%       |  |
| \$914,871 | \$227,225 | TOTAL                                    | \$926,261                | \$231,062 | \$247,618 | 26.7%  | \$16,556    | 7.2%       |  |

At the end of December 2024, cash receipts totaled \$247.6 million, or 26.7 percent of the FY 2025 Budget. The YTD budgeted receipts were \$231.1 million. Several categories of customers make payments on a quarterly basis, including the Federal Government (which made their first quarterly payment in October 2024), and wholesale customers (which made their first quarterly payment in November 2024).