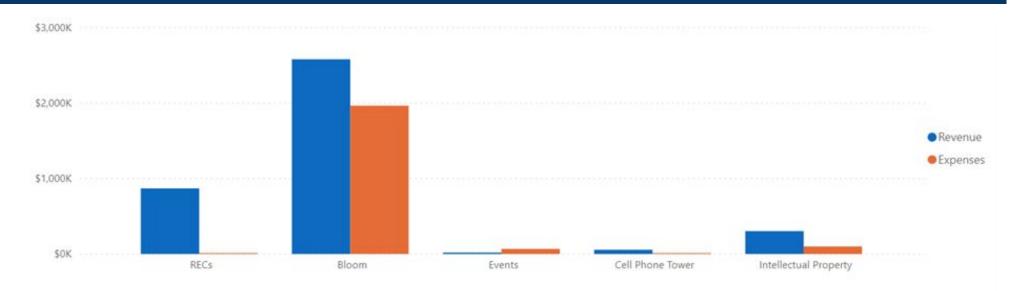

# Profit and Loss by Program YTD

| Program               | Revenue        | Expenses       |  |  |  |  |
|-----------------------|----------------|----------------|--|--|--|--|
| RECs                  | \$868,794.00   | \$11,793.00    |  |  |  |  |
| Bloom                 | \$2,579,477.00 | \$1,964,877.00 |  |  |  |  |
| Events                | \$18,740.00    | \$67,275.00    |  |  |  |  |
| Cell Phone Tower      | \$55,743.00    | \$5,011.00     |  |  |  |  |
| Intellectual Property | \$303,007.00   | \$99,931.00    |  |  |  |  |