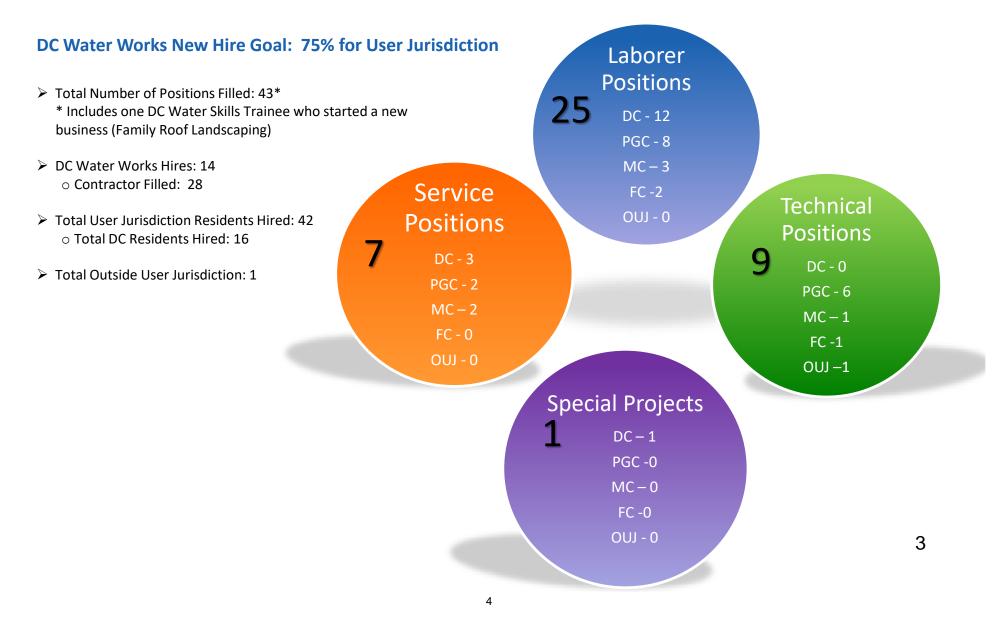

#### **Program Goals**

- Seventy-Five percent (75%) of new jobs created by contracts or procurements entered into by DC Water with contractors will be filled by local residents.
  - New Jobs mean both union and non-union job openings, including vacancies created as a result of internal promotions, terminations or other separations, and expansions of the contractor's workforce.

New Opportunities filled through Water Works (October 1, 2019 – September 30, 2020)

New Opportunities filled through Water Works (October 1, 2019 – September 30, 2020)

### DC Resident Hires by Ward Total DC Resident Hires: 16

## **DC Resident Hires By Ward**

| Wards 1,2,3 – 0 New Hires |
|---------------------------|
| Ward 4 – 3 New Hires      |
| Ward 5 – 3 New Hires      |
| Ward 6 – 1 New Hire       |
| Ward 7 – 4 New Hires      |
| Ward 8 – 5 New Hires      |