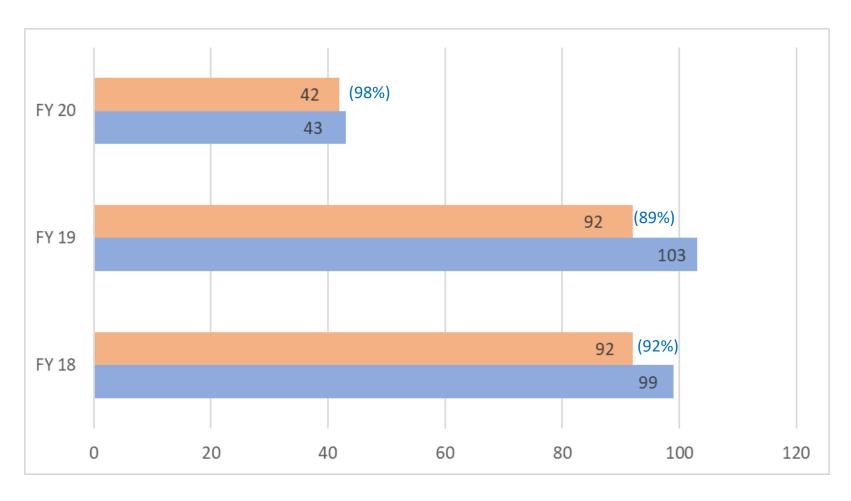

### New Opportunities filled through Water Works – Three Year Review

Local Resident New Hire Goal: 75%

5