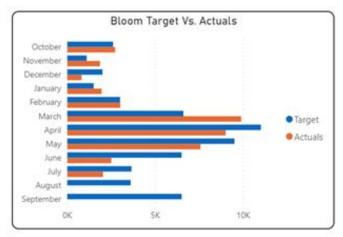

## FY20 Bloom target is 60,000 tons

Cumulative sales have exceeded FY19 total sales but have fallen behind FY20 targets, current annual forecast is estimated at 47,500 tons or 80% of the annual goal.

- Sales of Bloom through the end of July are 41,227 tons against a target of 47,446.
- Unusually wet summer resulted in 8,500 tons of lost sales. A slow down in blending and landscaping due to Covid-19 further impacted sales targets.
- The Frederick Douglas Bridge Project received its first order of Bloom on 08/24
- Estimated savings to Blue Plains through the end of July are \$1.7 million including the reduced cost of land application
- Continued discussions with WSSC about marketing a portion of their biosolids (Bloom) from Blue Plains
- Working with DC Water on a possible Public Private Partnership (PPP) for drying, blending and bagging of Bloom
- Conducted four webinars focused on landscapers, farms, turf and nutrient management; average attendance was 25+