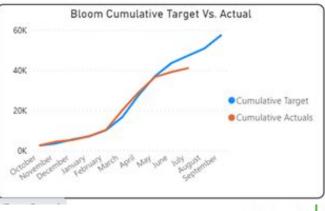

## FY20 Bloom target is 60,000 tons

Cumulative sales have exceeded FY19 total sales but have fallen behind FY20 targets, current annual forecast is estimated at 47,500 tons or 80% of the annual goal.

- Sales of Bloom through the end of July are 41,227 tons against a target of 47,446.
- Unusually wet summer resulted in 8,500 tons of lost sales. A slow down in blending and landscaping due to Covid-19 further impacted sales targets.
- The Frederick Douglas Bridge Project received its first order of Bloom on 08/24
- Estimated savings to Blue Plains through the end of July are \$1.7 million including the reduced cost of land application
- Continued discussions with WSSC about marketing a portion of their biosolids (Bloom) from Blue Plains
- Working with DC Water on a possible Public Private Partnership (PPP) for drying, blending and bagging of Bloom
- Conducted four webinars focused on landscapers, farms, turf and nutrient management; average attendance was 25+