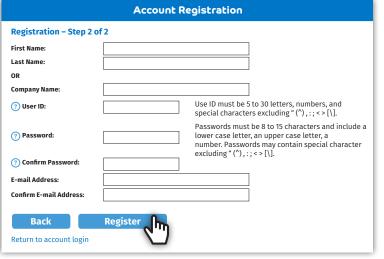

#### A STEP-BY-STEP GUIDE TO REGISTER YOUR ONLINE ACCOUNT

#### 2. Enter Account Information

| Customer Service: 202-354-3600 (M-F 8 a.m. to 5 p.m.) Contact Us |                                                                                                                                                                                                                                                                                                                                                                                                                                                                                                                                                                                                                                                                                                                                                                                                                                                                                                                                                                                                                                                                                                                                                                                                                                                                                                                                                                                                                                                                                                                                                                                                                                                                                                                                                                                                                                                                                                                                                                                                                                                                                                                                                                                                                                                                                                                                                                                                                                                                    | -3600 (M-F 8 a.m. to 5 p.m.) Contact Us                                                                                                                                                                          | Account Registration                                                                                    |
|------------------------------------------------------------------|--------------------------------------------------------------------------------------------------------------------------------------------------------------------------------------------------------------------------------------------------------------------------------------------------------------------------------------------------------------------------------------------------------------------------------------------------------------------------------------------------------------------------------------------------------------------------------------------------------------------------------------------------------------------------------------------------------------------------------------------------------------------------------------------------------------------------------------------------------------------------------------------------------------------------------------------------------------------------------------------------------------------------------------------------------------------------------------------------------------------------------------------------------------------------------------------------------------------------------------------------------------------------------------------------------------------------------------------------------------------------------------------------------------------------------------------------------------------------------------------------------------------------------------------------------------------------------------------------------------------------------------------------------------------------------------------------------------------------------------------------------------------------------------------------------------------------------------------------------------------------------------------------------------------------------------------------------------------------------------------------------------------------------------------------------------------------------------------------------------------------------------------------------------------------------------------------------------------------------------------------------------------------------------------------------------------------------------------------------------------------------------------------------------------------------------------------------------------|------------------------------------------------------------------------------------------------------------------------------------------------------------------------------------------------------------------|---------------------------------------------------------------------------------------------------------|
| My DC Water                                                      |                                                                                                                                                                                                                                                                                                                                                                                                                                                                                                                                                                                                                                                                                                                                                                                                                                                                                                                                                                                                                                                                                                                                                                                                                                                                                                                                                                                                                                                                                                                                                                                                                                                                                                                                                                                                                                                                                                                                                                                                                                                                                                                                                                                                                                                                                                                                                                                                                                                                    |                                                                                                                                                                                                                  | <b>Registration – Step 1 of 2</b><br>Your account number is located in the top-right side of your bill. |
|                                                                  | Already Registered?<br>Log in here:<br>Username<br>password • enter<br>• forgot password?<br>• forgot pa | IF You Have Questions<br>or Comments<br>Email:<br>customer.service@dcwater.com<br>Phone:<br>202-354-3600<br>Mail:<br>Customer Service<br>DC Water<br>Room #400<br>S000 Overlook Ave., SW<br>Washington, DC 20032 | Account Number:   Last Name:   DR   Company Name:   Service Address:   House Number   Street Address    |

### 3. Click on "Register"

4. Click on "Account Summary"