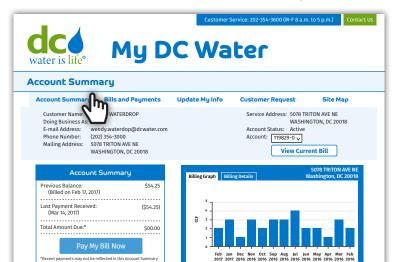

| <b>Registration – Step 1 of 2</b><br>Your account number is located in the top-right side of your bill. |
|                                                                  | Already Registered?<br>Log in here:<br>Username<br>password • enter<br>• forgot password?<br>• forgot pa | IF You Have Questions<br>or Comments<br>Email:<br>customer.service@dcwater.com<br>Phone:<br>202-354-3600<br>Mail:<br>Customer Service<br>DC Water<br>Room #400<br>S000 Overlook Ave., SW<br>Washington, DC 20032 | Account Number:   Last Name:   DR   Company Name:   Service Address:   House Number   Street Address    |

### 3. Click on "Register"





4. Click on "Account Summary"