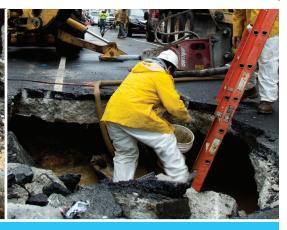

Unfortunately, in the past, this vital system received little maintenance, leading to broken mains and service disruptions today. This problem is not unique to DC but is

occurring across the country, especially in older cities.

Our water system—pipes, valves, pumps—needs investment now. To replace the system in 100 years, we need to construct about 13 miles of pipes annually at a cost of \$40 million per year. To pay for this initiative, DC Water studied what other utilities nationwide were doing. The most equitable solution—and one embraced by many other utilities—is a fixed fee based on the amount of access to the water system a property needs.