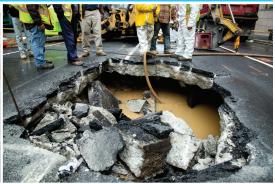

## Our aging water system needs to be replaced

EARLY 1900s

1411D 1400s

TODAY

Parts of our water system date back to the early 1900s and the median age of a water main in DC is 79 years old. In fact, some pipes and infrastructure were put in the ground during the U.S. Civil War in the 1860s. Over the years, as the District has expanded and developed, more water infrastructure was added.

Unfortunately, in the past, this vital system received little maintenance, leading to broken mains and service disruptions today. This problem is not unique to DC but is

occurring across the country, especially in older cities.

Our water system—pipes, valves, pumps—needs investment now. To replace the system in 100 years, we need to construct about 13 miles of pipes annually at a cost of \$40 million per year. To pay for this initiative, DC Water studied what other utilities nationwide were doing. The most equitable solution—and one embraced by many other utilities—is a fixed fee based on the amount of access to the water system a property needs.