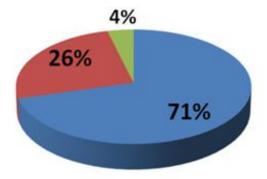

## Design goals are 28% MBE and 4 % WBE

Total Costs Subject to Fair Share Objectives as of Jan 2014

\$ 1,260,718,104

Total Costs Subject to Fair Share Objectives as of Feb 2014

\$ 1,389,452,094

| Design Costs Subject to<br>Fair Share Objectives | As of Jan 2014<br>\$53,903,838 | As of Feb 2014<br>\$60,703,838 |
|--------------------------------------------------|--------------------------------|--------------------------------|
| 28% MBE Design Costs Planned                     | \$15,093,075                   | \$16,997,075                   |
| 26% MBE Design Awarded to Date                   | \$15,014,266                   | \$15,467,969                   |
| 4% WBE Design Costs Planned                      | \$2,156,154                    | \$2,428,154                    |
| 3.9% WBE Design Awarded to Date                  | \$2,323,801                    | \$2,337,546                    |

#### TOTAL DESIGN CONTRACTING FEBRUARY 2014

- Total Non-M/WBE: \$42,898,322
- Total MBE \$ Awarded: \$15,467,969
- Total WBE \$ Awarded: \$2,337,546

TOTAL: \$60,703,838