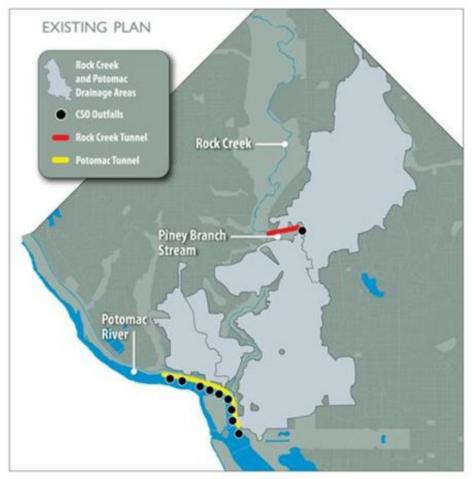

meet the Hiring Percentages due to specialty skills required and that workers whom are already on the job do not reside in DC.





## District of Columbia Water and Sewer Authority George S. Hawkins, General Manager

# DC Water GI Training for Green Jobs

*Presented to the:* 

## **Governance Committee**

Presented by:

Seth Charde, Green Infrastructure Planning Coordinator DC Water – DC Clean Rivers Project



March 12, 2014



## **Overview**

- DC Water Long Term Control Plan Modification Proposal
- Market Drivers
- Challenges and Opportunities
- Local Green Infrastructure Training Stakeholders
- Training and Certification Opportunities
- DC Water/DC Greenworks
   Training Pilot





# DC Water Long Term Control Plan Modification Proposal: What is Proposed for Potomac and Rock Creek?







# DC Water Long Term Control Plan Modification Proposal: What is Green Infrastructure (GI)?

















# **Local Green Infrastructure Jobs Creation: Market Drivers**

DC Water's proposed investment along with parallel local efforts, will drive the market for local green jobs

- DC Water's Proposed \$90 Million GI Investment
- DDOE MS4 Requirements
- LEED Construction
- Mayor's Sustainability Plan
- Opportunities for District residents in neighboring states/counties (TMDL/Bay Restoration)

## Skills Learning Curve





# Local Green Infrastructure Jobs Creation: Challenges and Opportunities

## Challenge:

- Insufficient base of <u>trained</u> entry level
   Green Infrastructure labor force
- DC Water Opportunity:
  - Drive creation of local entry- level Green Infrastructure job