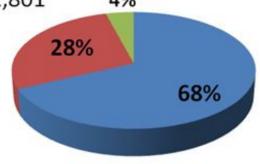

## Design goals are 28% MBE and 4 % WBE

Total Costs Subject to Fair Share Objectives as of Jan 2014

\$ 1,260,718,104

Total Costs Subject to Fair Share Objectives as of Feb 2014

\$ 1,389,452,094

| Design Costs Subject to<br>Fair Share Objectives | As of Jan 2014<br>\$53,903,838 | As of Feb 2014<br>\$60,703,838 |
|--------------------------------------------------|--------------------------------|--------------------------------|
| 28% MBE Design Costs Planned                     | \$15,093,075                   | \$16,997,075                   |
| 26% MBE Design Awarded to Date                   | \$15,014,266                   | \$15,467,969                   |
| 4% WBE Design Costs Planned                      | \$2,156,154                    | \$2,428,154                    |
| 3.9% WBE Design Awarded to Date                  | \$2,323,801                    | \$2,337,546                    |

# TOTAL DESIGN CONTRACTING JANUARY 2014

- Total Non-M/WBE: \$36,656,771
- Total MBE \$ Awarded: \$15,014,266
- Total WBE \$ Awarded: \$2,232,801 4%

TOTAL: \$53,903,838