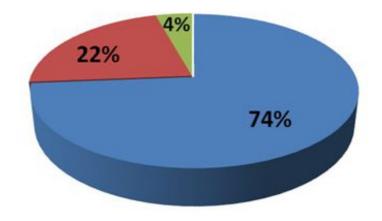

## Construction goals are 32% MBE and 6 % WBE

Total Costs Subject to Fair Share Objectives as of Jan 2014 Total Costs Subject to Fair Share Objectives as of Feb 2014 \$ 1,389,452,094

\$ 1,260,718,104

| Construction Costs Subject to Fair Share Objectives | As of Jan 2014<br>\$1,206,814,266 | As of Feb 2014<br>\$1,328,748,256 |
|-----------------------------------------------------|-----------------------------------|-----------------------------------|
| 32% MBE Construction Costs Planned                  | \$386,180,565                     | \$425,199,442                     |
| 22% MBE Construction Awarded to Date                | \$265,369,653                     | \$291,316,120                     |
| 6% WBE Construction Costs Planned                   | \$72,395,037                      | \$79,724,895                      |
| 4% WBE Construction Awarded to Date                 | \$51,771,893                      | \$52,207,446                      |

# TOTAL CONSTRUCTION CONTRACTING DISTRIBUTION JANUARY 2014

- Total Non-M/WBE: \$889,672,720
- Total MBE \$ Awarded: \$265,369,653
- Total WBE \$ Awarded: \$51,771,893