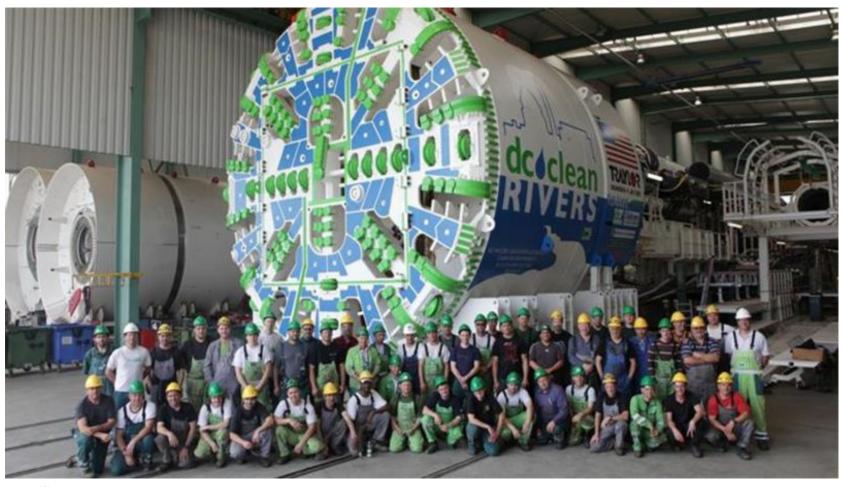

#### **DC Clean Rivers**

- Blue Plains Tunnel (BPT)
- CSO 019
- M Street Diversion Sewer
- Tingey Street Diversion Sewer
- Low Impact Development Retrofit at DC Water Facilities
- Anacostia River Tunnel (ART)
- First Street Tunnel (FST)

DESIGN BUILD CONTRACT: This contract consists of design and construction of 24,300 linear feet of tunnel, a dewatering shaft and screening shaft on-site, a drop shaft at the future Main Pumping Station, and drop shafts at Joint Base Anacostia Bolling and Poplar Point Pumping Station. The Blue Plains Tunnel project is scheduled for completion by November 2015. Work takes place on the plant, and at the Joint Base Andrews/Bolling, the Main Pumping Station, and Poplar Point. Multiple shifts are being worked at the various locations.