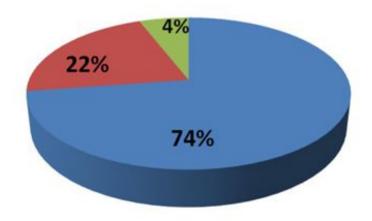

## Construction goals are 32% MBE and 6 % WBE

Total Costs Subject to Fair Share Objectives as of Jan 2014 Total Costs Subject to Fair Share Objectives as of Feb 2014 \$ 1,389,452,094

\$ 1,260,718,104

| Construction Costs Subject to Fair Share Objectives | As of Jan 2014<br>\$1,206,814,266 | As of Feb 2014<br>\$1,328,748,256 |
|-----------------------------------------------------|-----------------------------------|-----------------------------------|
| 32% MBE Construction Costs Planned                  | \$386,180,565                     | \$425,199,442                     |
| 22% MBE Construction Awarded to Date                | \$265,369,653                     | \$291,316,120                     |
| 6% WBE Construction Costs Planned                   | \$72,395,037                      | \$79,724,895                      |
| 4% WBE Construction Awarded to Date                 | \$51,771,893                      | \$52,207,446                      |

# TOTAL CONSTRUCTION CONTRACTING DISTRIBUTION FEBRUARY 2014

- Total Non-M/WBE: \$985,224,690
- Total MBE \$ Awarded: \$291,316,120
- Total WBE \$ Awarded: \$52,207,446

TOTAL: \$1,328,748,256