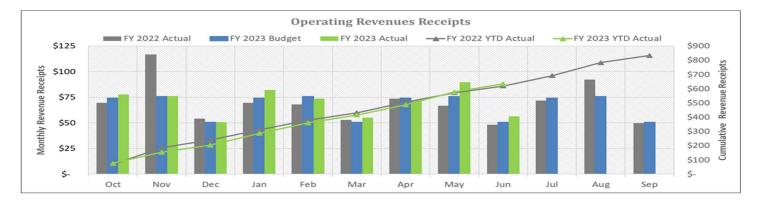

### **Operating Revenues (\$000's)**

| FY 2      | 022       |                                         |                          |           | FY 2      | 2023   |             |            |             |        |
|-----------|-----------|-----------------------------------------|--------------------------|-----------|-----------|--------|-------------|------------|-------------|--------|
| Act       | ual       |                                         | Year-to-Date Performance |           |           |        |             |            | Project     | ions   |
| Total     | YTD       | -                                       | Annual                   | YTD       |           | % of   | Variance \$ | Variance % | Year-End    | % of   |
| Annual    | June      | CATEGORY                                | Budget                   | Budget    | Actual    | Budget | Fav(Unfav)  | Fav(Unfav) | Projections | Budget |
| \$451,336 | \$332,844 | Residential / Commercial / Multi-Family | \$476,456                | \$357,342 | \$364,388 | 76.5%  | \$7,046     | 2.0%       | \$485,387   | 101.9% |
| 77,112    | 57,834    | Federal                                 | 84,768                   | 63,576    | 62,879    | 74.2%  | (697)       | (1.1%)     | 83,839      | 98.9%  |
| 21,055    | 14,909    | Municipal (DC Govt.)                    | 23,203                   | 17,403    | 15,161    | 65.3%  | (2,242)     | (12.9%)    | 21,198      | 91.4%  |
| 13,210    | 9,767     | DC Housing Authority                    | 14,208                   | 10,656    | 13,597    | 95.7%  | 2,941       | 27.6%      | 16,371      | 115.2% |
| 23,134    | 17,070    | Metering Fee                            | 24,083                   | 18,062    | 18,066    | 75.0%  | 4           | 0.0%       | 24,086      | 100.0% |
| 42,079    | 31,489    | Water System Replacement Fee (WSRF)     | 39,717                   | 29,790    | 31,749    | 79.9%  | 1,959       | 6.6%       | 41,746      | 105.1% |
| 84,899    | 63,578    | Wholesale                               | 104,560                  | 78,420    | 75,392    | 72.1%  | (3,028)     | (3.9%)     | 104,560     | 100.0% |
| 22,630    | 16,282    | PILOT/ROW                               | 23,070                   | 17,304    | 17,285    | 74.9%  | (19)        | (0.1%)     | 23,311      | 101.0% |
| 98,140    | 76,070    | All Other                               | 52,377                   | 39,282    | 35,335    | 67.5%  | (3,947)     | (10.0%)    | 44,957      | 85.8%  |
| \$833,594 | \$619,844 | TOTAL                                   | \$842,442                | \$631,835 | \$633,852 | 75.2%  | \$2,017     | 0.3%       | \$845,454   | 100.4% |

### VARIANCE ANALYSIS FOR MAJOR REPORTED ITEMS

At the end of June 2023, cash receipts totaled \$633.9 million, or 75.2 percent of the FY 2023 Revised Budget. The YTD Revised Budgeted receipts were \$631.8 million. The total receipts for June were \$56.4 million as compared to the budgeted \$52.6 million. Several categories of customers make payments on a quarterly basis, including the Federal Government (which made their third quarterly payment in April), and wholesale customers (who made third quarterly payment in May 2023).

| Areas of Over-collection                                                                                                                                                                                | Areas of Under-collection                                                                                                                                                                                                                                                                                                         |
|---------------------------------------------------------------------------------------------------------------------------------------------------------------------------------------------------------|-----------------------------------------------------------------------------------------------------------------------------------------------------------------------------------------------------------------------------------------------------------------------------------------------------------------------------------|
| <u>Residential, Commercial and Multi-Family</u> –<br>Receipts for this category are slightly higher at<br>\$364.4 million or 76.5 percent of the Revised                                                | <u>Federal</u> - Actual receipts through June 2023 total \$62.9 million or 74.2 percent of the Revised Budget. The Federal government made their third quarter payment in April 2023. The lower actual Federal receipt is due to disputed accounts of Soldiers Home.                                                              |
| Budget. The June 2023 receipts were higher by \$0.3 million, or 0.8 percent as compared to the monthly Budget of \$39.7 million.                                                                        | <u>District Government</u> – Receipts are lower at \$15.2 million or 65.3 percent of the Revised Budget. The June 2023 receipts are slightly lower at \$1.7 million as compared to the monthly Budget of \$1.9 million.                                                                                                           |
| <u>DC Housing</u> - Receipts are slightly higher at<br>\$13.6 million or 95.7 percent of the Revised<br>Budget. The June 2023 receipts are higher by<br>\$1.7 million as compared to the monthly Budget | <u>Wholesale</u> – The receipts were \$75.4 million or 72.1 percent of the Revised Budget.<br>The lower receipt is mainly due to the higher Revised Budget as compared to the<br>previously Approved Budget. The budget difference of \$ 7.4 million is expected to<br>be recovered in the fourth quarter.                        |
| of \$1.2 million because the DC Housing<br>Authority made the payment for June billed<br>amount early in June instead of July 2023.                                                                     | <u>PILOT/ROW</u> – The receipts for PILOT/ROW are slightly lower at \$17.3 million or 74.9 percent of the Revised Budget. The June 2023 receipts are slightly lower by sixty-eight thousand dollars as compared to the monthly budget of \$1.7 million.                                                                           |
|                                                                                                                                                                                                         | <u>Other Revenue</u> - Receipts are lower at \$35.3 million or 67.5 percent of the Revised Budget. This is due to lower receipts for Interest Earnings, System Availability Fee and Washington Aqueduct Backwash. The June 2023 receipts are slightly higher at \$5.3 million as compared to the revised budget of \$3.4 million. |
|                                                                                                                                                                                                         |                                                                                                                                                                                                                                                                                                                                   |

### **Operating Revenues Detail**

|                                               |                   |            | (\$ in r | nillions)                             |                       |                         |                          |                |        |
|-----------------------------------------------|-------------------|------------|----------|---------------------------------------|-----------------------|-------------------------|--------------------------|----------------|--------|
| Revenue Category                              | FY 2023<br>Budget | YTD Budget | Actual   | Variance<br>Favorable / (Unfavorable) | Actual % of<br>Budget | Year-End<br>Projections | Variance<br>Proj vs Budg | % of<br>Budget |        |
| Residential, Commercial, and Multi-family     | \$476.5           | \$357.3    | \$364.4  | \$7.1                                 | 2.0%                  | 76.5%                   | \$485.4                  | \$8.9          | 101.9% |
| Federal                                       | 84.8              | 63.6       | 62.9     | (0.7)                                 | -1.1%                 | 74.2%                   | 83.8                     | (0.9)          | 98.9%  |
| District Government                           | 23.2              | 17.4       | 15.2     | (2.2)                                 | -12.9%                | 65.3%                   | 21.2                     | (2.0)          | 91.4%  |
| DC Housing Authority                          | 14.2              | 10.7       | 13.6     | 2.9                                   | 27.6%                 | 95.7%                   | 16.4                     | 2.2            | 115.2% |
| Customer Metering Fee                         | 24.1              | 18.1       | 18.1     | 0.0                                   | 0.0%                  | 75.0%                   | 24.1                     | 0.0            | 100.0% |
| Water System Replacement Fee (WSRF)           | 39.7              | 29.8       | 31.7     | 2.0                                   | 6.6%                  | 79.9%                   | 41.7                     | 2.0            | 105.1% |
| Wholesale                                     | 104.6             | 78.4       | 75.4     | (3.0)                                 | -3.9%                 | 72.1%                   | 104.6                    | (0.0)          | 100.0% |
| Right-of-Way Fee/PILOT                        | 23.1              | 17.3       | 17.3     | (0.0)                                 | -0.1%                 | 74.9%                   | 23.3                     | 0.2            | 101.0% |
| Subtotal (before Other Revenues)              | \$790.1           | \$592.5    | \$598.5  | \$6.0                                 | 1.0%                  | 75.7%                   | \$800.5                  | \$10.4         | 101.3% |
| IMA Indirect Cost Reimb. For Capital Projects | 4.4               | 3.3        | 4.4      | 1.1                                   | 33.3%                 | 100.0%                  | 4.4                      | 0.0            | 100.0% |
| DC Fire Protection Fee                        | 11.5              | 8.7        | 8.7      | 0.0                                   | 0.0%                  | 75.7%                   | 11.5                     | 0.0            | 100.0% |
| Stormwater (MS4)                              | 1.1               | 0.8        | 0.8      | 0.0                                   | 0.0%                  | 72.7%                   | 1.1                      | 0.0            | 100.0% |
| Interest                                      | 7.5               | 5.7        | 4.5      | (1.2)                                 | -21.1%                | 60.0%                   | 5.8                      | (1.7)          | 77.3%  |
| Developer Fees (Water & Sewer)                | 8.0               | 6.0        | 7.7      | 1.7                                   | 28.3%                 | 96.3%                   | 9.7                      | 1.7            | 121.3% |
| System Availability Fee (SAF)                 | 7.7               | 5.8        | 3.4      | (2.4)                                 | -41.4%                | 44.2%                   | 4.7                      | (3.0)          | 61.0%  |
| Washington Aqueduct Backwash                  | 4.6               | 3.5        | 0.2      | (3.3)                                 | -94.3%                | 4.3%                    | 0.6                      | (4.0)          | 13.0%  |
| Others                                        | 7.4               | 5.6        | 5.7      | 0.1                                   | 1.8%                  | 123.9%                  | 7.0                      | (0.4)          | 94.6%  |
| Subtotal                                      | \$52.4            | \$39.3     | \$35.3   | (\$3.9)                               | -9.9%                 | 67.4%                   | \$45.0                   | (\$7.4)        | 85.8%  |
| Rate Stabilization Fund Transfer              | \$0.0             | \$0.0      | \$0.0    | \$0.0                                 | 0.0%                  | 0.0%                    | \$0.0                    | \$0.0          | 0.0%   |
| Other Revenue Subtotal                        | \$52.4            | \$39.3     | \$35.3   | (\$3.9)                               | -10.0%                | 67.5%                   | \$45.0                   | (\$7.4)        | 85.8%  |
| Grand Total                                   | \$842.4           | \$631.8    | \$633.9  | \$2.0                                 | 0.3%                  | 75.2%                   | \$845.5                  | \$3.0          | 100.4% |