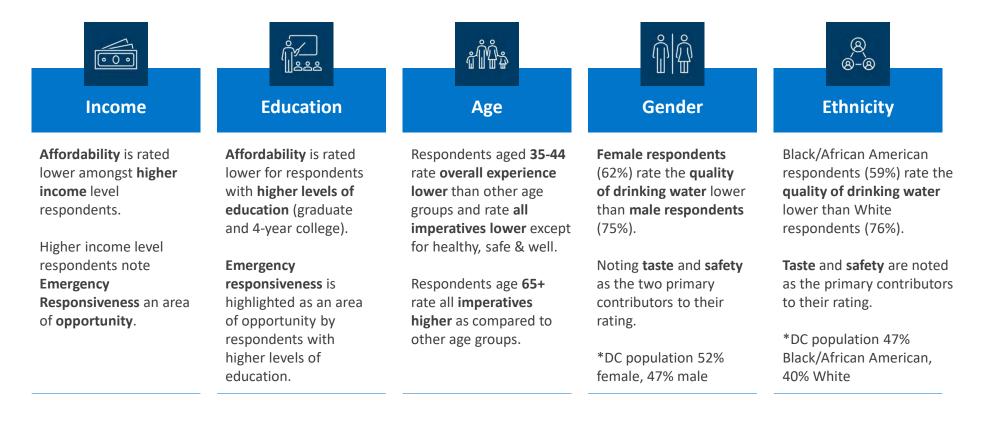

s



# **C** Process Improvement Actions



# Customer Assistance Program Awareness



# CC Program Awareness and Communication Channels



We offer several customer assistance programs for low to middle income customers. Are you aware of the following programs?

How did you hear about

these programs?

>>>> |||||

?

### How did you hear about these programs? (708)



# **C** Industry Data

77% of those served by a water utility rate their water as excellent or good.

*Taste, clarity,* and *odor* appear to be the driving factors regarding how adults report on their quality of water.

81% of U.S. adults view the water at their faucet as *safe*.

Customer Care American Water Works Association Survey 2022 Association of State Drinking Water Administrators 2021

# **C** Demographic Findings



# **CC** Where do we go from here?





Voice of Customer is about much more than scores ... .....it is about implementing actions to improve customer experiences with DC Water.





# Thank You!

### Attachment C

|          | FY 2023 Proposed RRC Committee Workplan                                                                                                                                                                              |                                          |              |                           |  |  |  |  |  |
|----------|----------------------------------------------------------------------------------------------------------------------------------------------------------------------------------------------------------------------|---------------------------