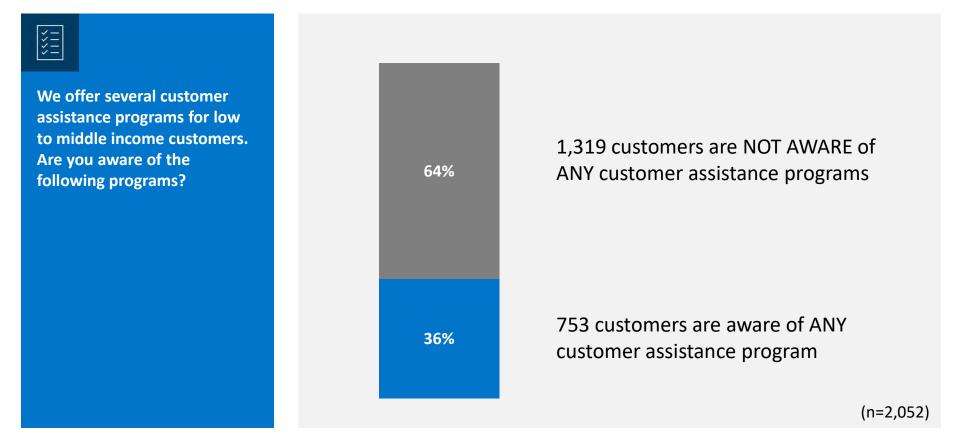

urney Mapping
- Customer Interviews
- Internal Interviews
- Customer Calls
- Process Documentation
- Customer Portal
- Interactive Voice Response System (IVR)

| Invited Count | Total Successful Invites |
|---------------|--------------------------|
| 74,090        | 72,300                   |

| Response Rate | Response Rate % |
|---------------|-----------------|
| 3,889         | *5.38%          |

## Deliverables

- Synthesis and Reporting of all Inputs
- Key Findings

• Recommendations

# **CC** Results – Overall Experience





## **C** Results – Overall Experience - Key Imperatives



# **C** Reliable Imperative Actions



# **C** Equitable Imperative Actions



# **C** Sustainable Imperative Actions



# **C** Process Improvement Actions



# Customer Assistance Program Awareness



# CC Program Awareness and Communication Channels



We offer several customer assistance programs for low to middle income customers. Are you aware of the following programs?

How did you hear about

these programs?

>>>> |||||

?

### How did you hear about these programs? (708)



# **C** Industry Data

77% of those served by a water utility rate their water as excellent or good.

*Taste, clarity,* and *odor* appear to be the driving factors regarding how adults report on their quality of water.

81% of U.S. adults view the water at their faucet as *safe*.

Customer Care American Water Works Association Survey 2022 Association of State Drinking Water Administrators 2021

# **C** Demographic Findings



# **CC** Where do we go from here?





Voice of Customer is about much more than s