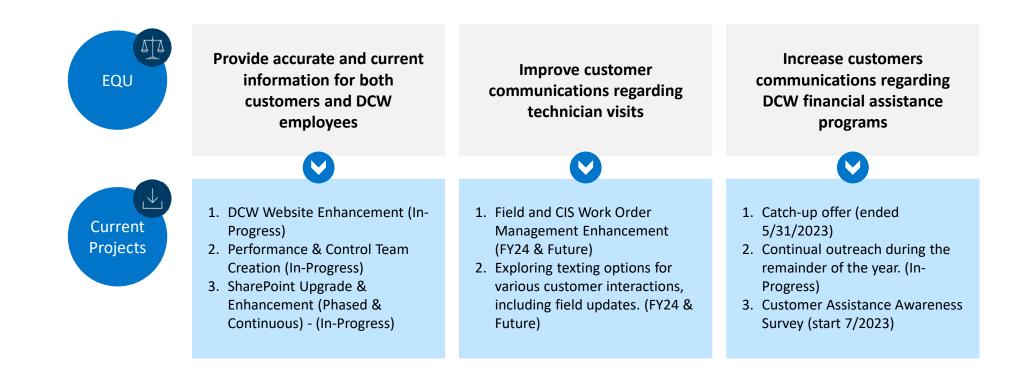

Feedback
- Strengths

- Improvement Opportunities
- Key Imperatives

## Inputs

- Voice of the Customer Survey
- Customer Journey Mapping
- Customer Interviews
- Internal Interviews
- Customer Calls
- Process Documentation
- Customer Portal
- Interactive Voice Response System (IVR)

| Invited Count | Total Successful Invites |
|---------------|--------------------------|
| 74,090        | 72,300                   |

| Response Rate | Response Rate % |
|---------------|-----------------|
| 3,889         | *5.38%          |

## Deliverables

- Synthesis and Reporting of all Inputs
- Key Findings

• Recommendations

# **CC** Results – Overall Experience





## **C** Results – Overall Experience - Key Imperatives



# **C** Reliable Imperative Actions



# **C** Equitable Imperative Actions



# **C** Sustainable Imperative Actions



# **C** Process Improvement Actions



# Customer Assistance Program Awareness



# CC Program Awareness and Communication Channels



We offer several customer assistance programs for low to middle income customers. Are you aware of the following programs?

How did you hear about

these programs?

>>>> |||||

?

### How did you hear about these programs? (708)



# **C** Industry Data

77% of those served by a water utility rate their water as excellent or good.

*Taste, clarity,* and *odor* appear to be the driving factors regarding how adults report on their quality of water.

81% of U.S. adults view the water at their faucet as *safe*.

Customer Care American Water Works Association Survey 2022 Association of State Drinking Water Administrato