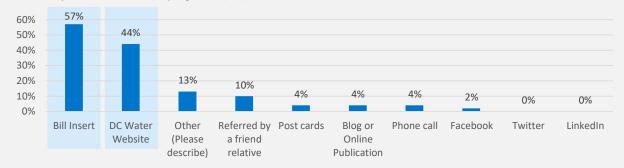

|

| Response Rate | Response Rate % |
|---------------|-----------------|
| 3,889         | *5.38%          |

## Deliverables

- Synthesis and Reporting of all Inputs
- Key Findings

• Recommendations

# **CC** Results – Overall Experience





## **C** Results – Overall Experience - Key Imperatives



# **C** Reliable Imperative Actions



# **C** Equitable Imperative Actions



# **C** Sustainable Imperative Actions



# **C** Process Improvement Actions



# Customer Assistance Program Awareness



# CC Program Awareness and Communication Channels



We offer several customer assistance programs for low to middle income customers. Are you aware of the following programs?

How did you hear about

these programs?

>>>> |||||

?

### How did you hear about these programs? (708)



# **C** Industry Data

77% of those served by a water utility rate their water as excellent or good.

*Taste, clarity,* and *odor* appear to be the driving factors regarding how adults report on their quality of water.

81% of U.S. adults view the water at their faucet as *safe*.

Customer Care American Water Works Association Survey 2022 Association of State Drinking Water Administrators 2021

# **C** Demographic Findings



# **CC** Where do we go from here?





Voice of Customer is about much more than scores ... .....it is about implementing actions to improve customer experiences with DC Water.





# Thank You!

### Attachment C

|          | FY 2023 Proposed RRC Committee Workplan