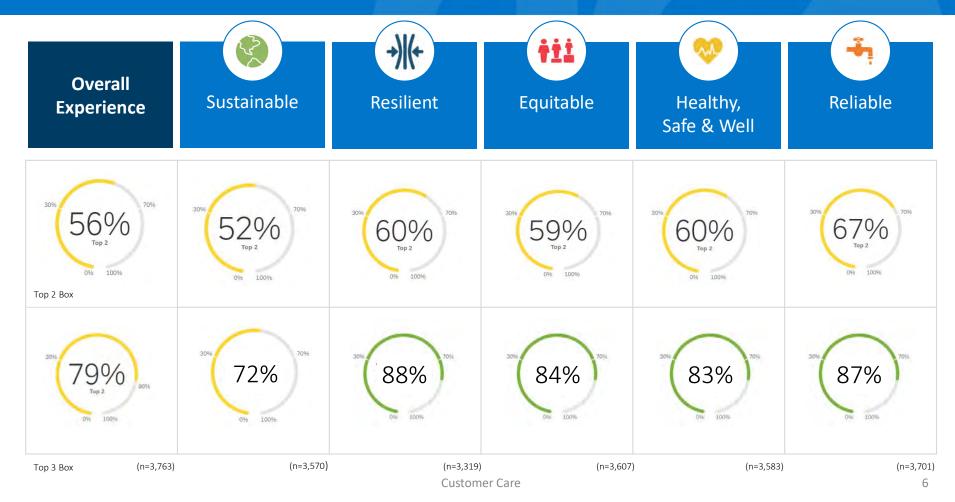

Program Objectives & Background

## Objective

- Overall Experience
- Customer Feedback
- Strengths

- Improvement Opportunities
- Key Imperatives

## Inputs

- Voice of the Customer Survey
- Customer Journey Mapping
- Customer Interviews
- Internal Interviews
- Customer Calls
- Process Documentation
- Customer Portal
- Interactive Voice Response System (IVR)

| Invited Count | Total Successful Invites |
|---------------|--------------------------|
| 74,090        | 72,300                   |

| Response Rate | Response Rate % |
|---------------|-----------------|
| 3,889         | *5.38%          |

## Deliverables

- Synthesis and Reporting of all Inputs
- Key Findings

• Recommendations

# **CC** Results – Overall Experience





## **C** Results – Overall Experience - Key Imperatives



# **C** Reliable Imperative Actions



# **C** Equitable Imperative Actions



# **C** Sustainable Imperative Actions



# **C** Process Improvement Actions



# Customer Assistance Program Awareness



# CC Program Awareness and Communication Channels



We offer several customer assistance programs for low to middle income customers. Are you aware of the following programs?

How did you hear about

these programs?

>>>> |||||

?

### How did you hear about these programs? (708)



# **C** Industry Data

77% of those served by a water utility rate their water as excellent or good.

*Taste, clarity,* and *odor* appear to be the driving factors regarding how adults report on their quality of water.

81% of U.S. adults view the water at their faucet as *safe*.

Customer Care American Water