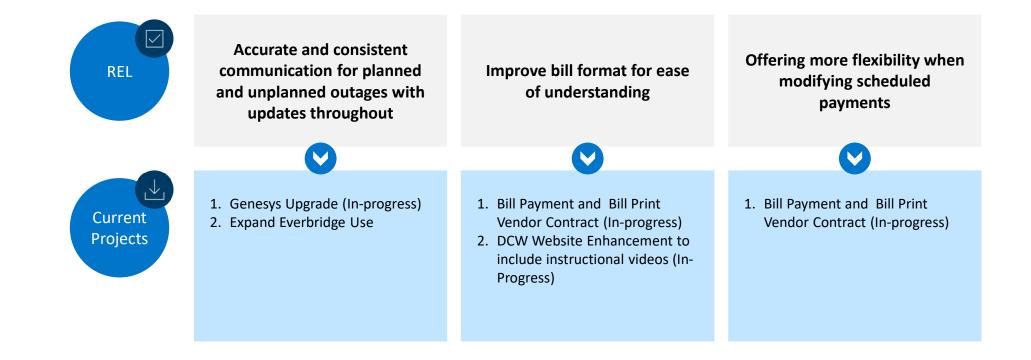

ective

- Overall Experience
- Customer Feedback
- Strengths

- Improvement Opportunities
- Key Imperatives

## Inputs

- Voice of the Customer Survey
- Customer Journey Mapping
- Customer Interviews
- Internal Interviews
- Customer Calls
- Process Documentation
- Customer Portal
- Interactive Voice Response System (IVR)

| Invited Count | Total Successful Invites |
|---------------|--------------------------|
| 74,090        | 72,300                   |

| Response Rate | Response Rate % |
|---------------|-----------------|
| 3,889         | *5.38%          |

## Deliverables

- Synthesis and Reporting of all Inputs
- Key Findings

• Recommendations

# **CC** Results – Overall Experience





## **C** Results – Overall Experience - Key Imperatives



# **C** Reliable Imperative Actions



# **C** Equitable Imperative Actions



# **C** Sustainable Imperative Actions



# **C** Process Improvement Actions



# Customer Assistance Program Awareness



# CC Program Awareness and Communication Channels



We offer several customer assistance programs for low to middle income customers. Are you aware of the following programs?

How did you hear about

these programs?

>>>> |||||

?

### How did you hear about these programs? (708)



# **C** Industry Data

77% of those served by a water utility rate their water as excellent or good.

*Taste, clarity,* and *odor* appear to be the driving factors regarding how adults report on their quality of water.

81% of U.S. adults view the water at their faucet as *safe*.

Customer Care American Water Works Association Survey 2022 Associat