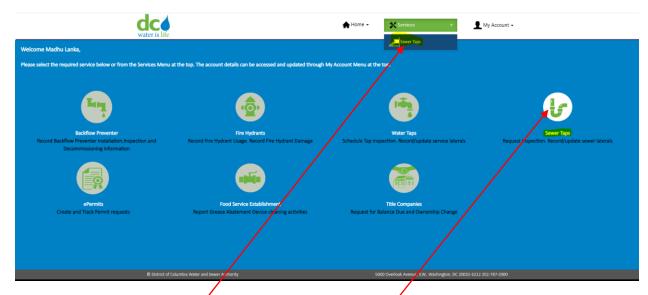

# **Schedule Inspection**

Please click on Service and Sewer Taps or please click on Sewer Taps icon

Click on Schedule Installation/Inspection

Click on work order hyperlink

Enter data. \* indicates mandatory fields