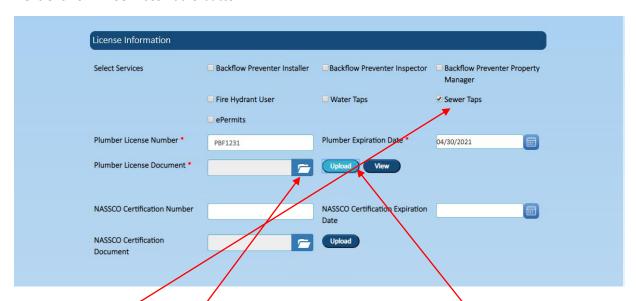

Enter data. \* indicates mandatory fields

Next Click on All Services Radio button

Select Sewer Taps Under License Information - Select Services

Enter data. \* indicates mandatory fields

Click and folder icon and select the Plumber license image file (.jpg) and click on upload button

Click on Review button, Click OK on the pop-up screen

|                             | □ ePermits                    |                                      |                                   |
|-----------------------------|-------------------------------|--------------------------------------|-----------------------------------|
| Plumber License Number *    | PBF1231                       | Plumber Expiration Date *            | 04/30/2021                        |
| Plumber License Document *  | <u>-</u>                      | Upload View                          |                                   |
|                             |                               |                                      |                                   |
| NASSCO Certification Number |                               | NASSCO Certification Expiration Date |                                   |
| NASSCO Certification        |                               | Upload                               |                                   |
| Document                    |                               |                                      |                                   |
|                             |                               |                                      |                                   |
| Company Information         |                               |                                      |                                   |
|                             | Check this box if the Company | Information is the same as your Pe   | rsonal Information                |
| Name *                      | Dcwater                       |                                      |                                   |
|                             | DCWater                       |                                      |                                   |
| Phone *                     | 202-787-7077                  | Email *                              | sewer3ppmodule@outlook.com        |
| House Number*               | 5000                          | Street Name *                        | overlook                          |
| House Number Suffix         |                               | Apt/Suite/Unit Number                |                                   |
| City *                      |                               |                                      |                                   |
|                             | Washington DC                 | State *                              | DC - District of Columbia ▼       |
| Quadrant                    | Washington DC                 | State * Zip *                        | DC - District of Columbia   20032 |
| Quadrant                    |                               |                                      |                                   |
| Quadrant                    |                               |                                      |                                   |