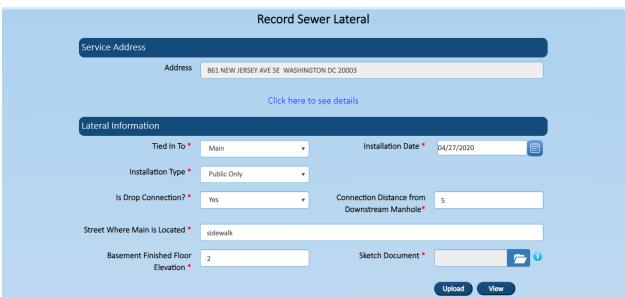

### **Record Lateral Transaction**

| As-Built plan                                    |                 |                             |                                      |
|--------------------------------------------------|-----------------|-----------------------------|--------------------------------------|
|                                                  | Please upload A | s-built plan below          |                                      |
| As-built plan*                                   | C U             |                             |                                      |
|                                                  | Upload View     |                             |                                      |
|                                                  |                 |                             |                                      |
| Cleanout Information                             |                 |                             |                                      |
| Material *                                       | AC ▼            | Size *                      | 6" ▼                                 |
| Swing Tie Distance 1 (in ft)*                    | 5               | Swing Tie Distance from 1 * | Curb Stop ▼                          |
| Swing Tie Distance 2 (in ft)*                    | 5               | Swing Tie Distance from 2*  | Face of Curb 🔻                       |
| Swing Tie Distance 3 (in ft)*                    | 6               | Swing Tie Distance from 3*  | Electical/Telecom Box ▼              |
| Location Code*                                   | E - Woods ▼     |                             |                                      |
|                                                  | Edit            | Confirm                     |                                      |
|                                                  |                 |                             |                                      |
|                                                  |                 |                             |                                      |
| © District of Columbia Water and Sewer Authority |                 | 5000 Overloo                | ok Avenue, S.W., Washington, DC 2003 |

Enter data. \* indicates mandatory fields

Provide the all information and upload all the required documents.

Click on Review button, Click OK on the pop-up screen and Click on the confirm button.

A confirmation email will be sent by Dc Water to the registered user. Please save your Refence Number.