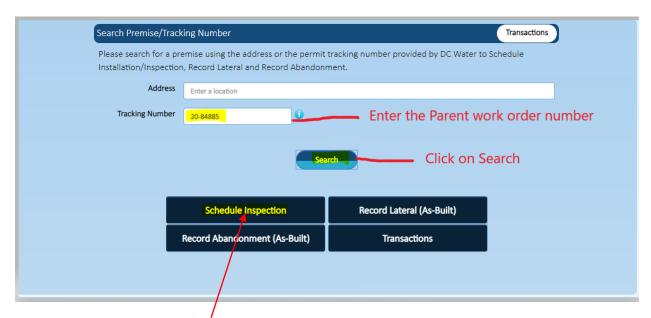

# **Schedule Inspection**

Please click on Service and Sewer Taps or please click on Sewer Taps icon

Click on Schedule Installation/Inspection

Click on work order hyperlink

Enter data. \* indicates mandatory fields