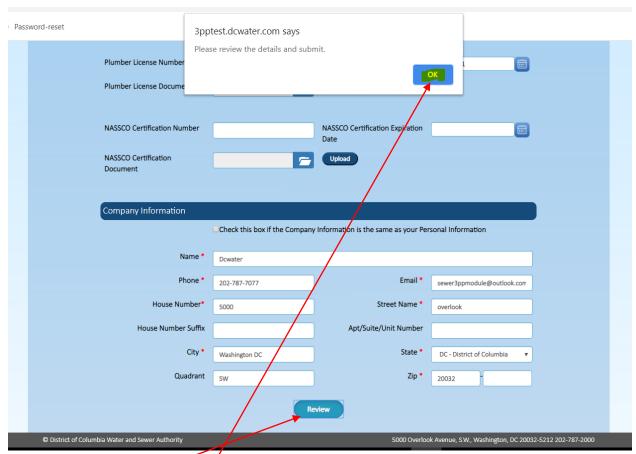

| Company Information                                                                                |                  |                       |                                       |  |
|----------------------------------------------------------------------------------------------------|------------------|-----------------------|---------------------------------------|--|
| Check this box if the Company Information is the same as your Personal Information                 |                  |                       |                                       |  |
| Name *                                                                                             | Dcwater          |                       |                                       |  |
| Phone *                                                                                            | 202-787-7077     | Email *               | sewer3ppmodule@outlook.com            |  |
| House Number*                                                                                      | 5000             | Street Name *         | overlook                              |  |
| House Number Suffix                                                                                |                  | Apt/Suite/Unit Number |                                       |  |
| City *                                                                                             | West-instance DC | State *               | DC - District of Columbia ▼           |  |
| Quadrant                                                                                           | Washington DC    | Zip *                 |                                       |  |
| Quautant                                                                                           | sw               | Σίμ                   | 20032                                 |  |
| Review                                                                                             |                  |                       |                                       |  |
| © District of Columbia Water and Sewer Authority 5000 Overlook Avenue, S.W., Washington, DC 20032- |                  |                       |                                       |  |
| o bearies of commune tracer and center radiosity                                                   |                  | 5555 516165           | , , , , , , , , , , , , , , , , , , , |  |

Click on Review button, Click OK on the pop-up screen

|                             | □ ePermits                    |                                      |                                   |
|-----------------------------|-------------------------------|--------------------------------------|-----------------------------------|
| Plumber License Number *    | PBF1231                       | Plumber Expiration Date *            | 04/30/2021                        |
| Plumber License Document *  | <u>-</u>                      | Upload View                          |                                   |
|                             |                               |                                      |                                   |
| NASSCO Certification Number |                               | NASSCO Certification Expiration Date |                                   |
| NASSCO Certification        |                               | Upload                               |                                   |
| Document                    |                               |                                      |                                   |
|                             |                               |                                      |                                   |
| Company Information         |                               |                                      |                                   |
|                             | Check this box if the Company | Information is the same as your Pe   | rsonal Information                |
| Name *                      | Dcwater                       |                                      |                                   |
|                             | DCWater                       |                                      |                                   |
| Phone *                     | 202-787-7077                  | Email *                              | sewer3ppmodule@outlook.com        |
| House Number*               | 5000                          | Street Name *                        | overlook                          |
| House Number Suffix         |                               | Apt/Suite/Unit Number                |                                   |
| City *                      |                               |                                      |                                   |
|                             | Washington DC                 | State *                              | DC - District of Columbia ▼       |
| Quadrant                    | Washington DC                 | State * Zip *                        | DC - District of Columbia   20032 |
| Quadrant                    |                               |                                      |                                   |
| Quadrant                    |                               |                                      |                                   |