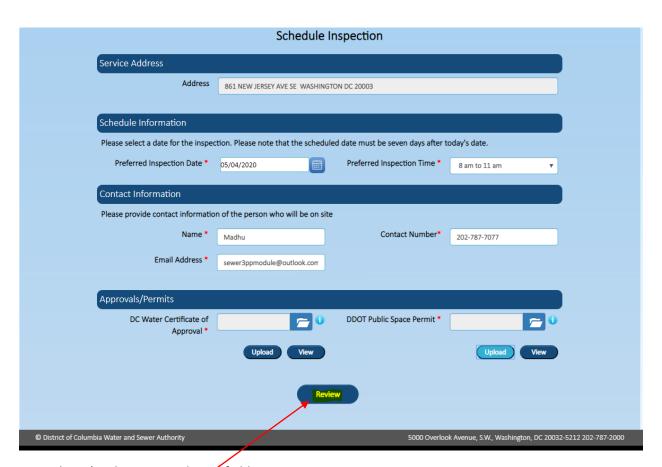

# **Schedule Inspection**

Please click on Service and Sewer Taps or please click on Sewer Taps icon

Click on Schedule Installation/Inspection

Click on work order hyperlink

Enter data. \* indicates mandatory fields

Provide the all information in contact information and upload all the required documents in the approvals/permits sections.

Click on Review button, Click OK on the pop-up screen