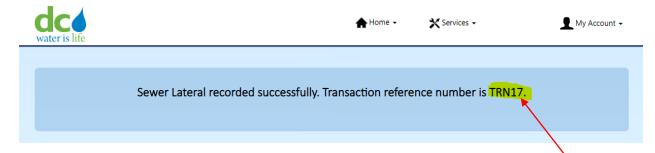

Enter data. \* indicates mandatory fields

Provide the all information and upload all the required documents.

Click on Review button, Click OK on the pop-up screen and Click on the confirm button.

A confirmation email will be sent by Dc Water to the registered user. Please save your Refence Number.