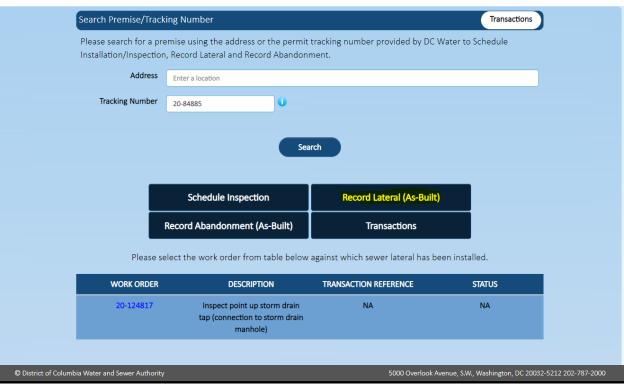

# **Schedule Inspection**

Please click on Service and Sewer Taps or please click on Sewer Taps icon

Click on Schedule Installation/Inspection

Click on work order hyperlink

Enter data. \* indicates mandatory fields