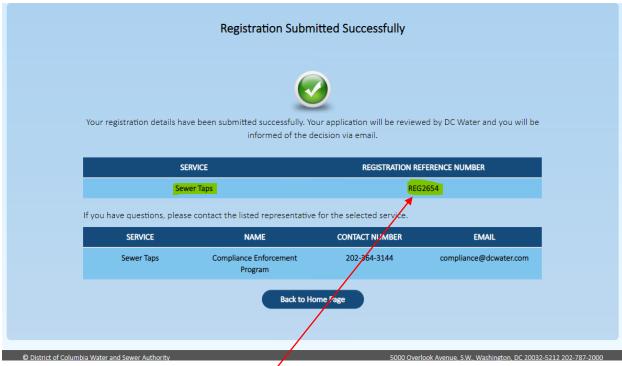

Click on Confirm button

A confirmation email will be sent by Dc Water to the registered user.

Please save your Registration Refence Number.