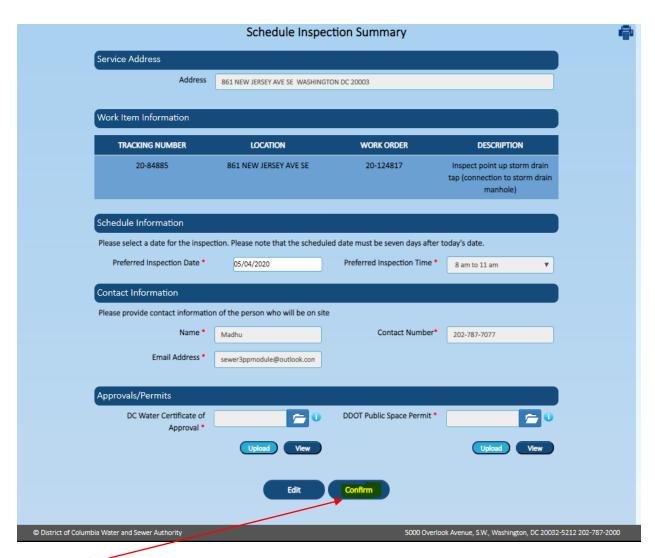

Provide the all information in contact information and upload all the required documents in the approvals/permits sections.

Click on Review button, Click OK on the pop-up screen

### click on confirm button

A confirmation email will be sent by Dc Water to the registered user. Please save your Refence Number.