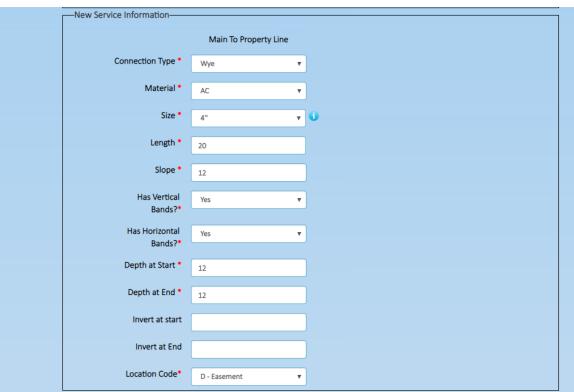

### **Record Lateral Transaction**

| As-Built plan                                    |                 |                             |                                      |
|--------------------------------------------------|-----------------|-----------------------------|--------------------------------------|
|                                                  | Please upload A | s-built plan below          |                                      |
| As-built plan*                                   | C U             |                             |                                      |
|                                                  | Upload View     |                             |                                      |
|                                                  |                 |                             |                                      |
| Cleanout Information                             |                 |                             |                                      |
| Material *                                       | AC ▼            | Size *                      | 6" ▼                                 |
| Swing Tie Distance 1 (in ft)*                    | 5               | Swing Tie Distance from 1 * | Curb Stop ▼                          |
| Swing Tie Distance 2 (in ft)*                    | 5               | Swing Tie Distance from 2*  | Face of Curb 🔻                       |
| Swing Tie Distance 3 (in ft)*                    | 6               | Swing Tie Distance from 3*  | Electical/Telecom Box ▼              |
| Location Code*                                   | E - Woods ▼     |                             |                                      |
|                                                  | Edit            | Confirm                     |                                      |
|                                                  |                 |                             |                                      |
|                                                  |                 |                             |                                      |
| © District of Columbia Water and Sewer Authority |                 | 5000 Overloo                | ok Avenue, S.W., Washington, DC 2003 |

Enter data. \* indicates mandatory fields

Provide the all information and upload all the required documents.

Click on Review button, Click OK on the pop-up screen and Click on the confirm button.

A confirmation email will be sent by Dc Water to the registered user. Please save your Refence Number.