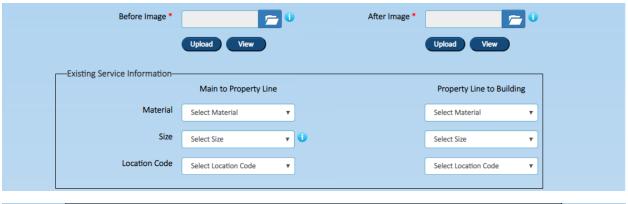

### **Record Lateral Transaction**

| As-Built plan                                    |                 |                             |                                      |
|--------------------------------------------------|-----------------|-----------------------------|--------------------------------------|
|                                                  | Please upload A | s-built plan below          |                                      |
| As-built plan*                                   | C U             |                             |                                      |
|                                                  | Upload View     |                             |                                      |
|                                                  |                 |                             |                                      |
| Cleanout Information                             |                 |                             |                                      |
| Material *                                       | AC ▼            | Size *                      | 6" ▼                                 |
| Swing Tie Distance 1 (in ft)*                    | 5               | Swing Tie Distance from 1 * | Curb Stop ▼                          |
| Swing Tie Distance 2 (in ft)*                    | 5               | Swing Tie Distance from 2*  | Face of Curb 🔻                       |
| Swing Tie Distance 3 (in ft)*                    | 6               | Swing Tie Distance from 3*  | Electical/Telecom Box ▼              |
| Location Code*                                   | E - Woods ▼     |                             |                                      |
|                                                  | Edit            | Confirm                     |                                      |
|                                                  |                 |                             |                                      |
|                                                  |                 |                             |                                      |
| © District of Columbia Water and Sewer Authority |                 | 5000 Overloo                | ok Avenue, S.W., Washington, DC 2003 |

Enter data. \* indicates mandatory fields

Provide the all information and upload all the required documents.

Click on Review button, Click OK on the pop-up screen and Click on the confirm button.

A confirmation email will be sent by Dc Water to the registered user. Please save your Refence Number.