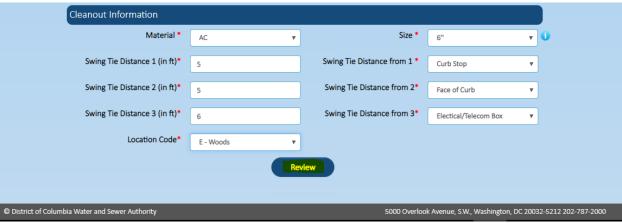

### **Record Lateral Transaction**

| As-Built plan                                    |                 |                             |                                      |
|--------------------------------------------------|-----------------|-----------------------------|--------------------------------------|
|                                                  | Please upload A | s-built plan below          |                                      |
| As-built plan*                                   | C U             |                             |                                      |
|                                                  | Upload View     |                             |                                      |
|                                                  |                 |                             |                                      |
| Cleanout Information                             |                 |                             |                                      |
| Material *                                       | AC ▼            | Size *                      | 6" ▼                                 |
| Swing Tie Distance 1 (in ft)*                    | 5               | Swing Tie Distance from 1 * | Curb Stop ▼                          |
| Swing Tie Distance 2 (in ft)*                    | 5               | Swing Tie Distance from 2*  | Face of Curb 🔻                       |
| Swing Tie Distance 3 (in ft)*                    | 6               | Swing Tie Distance from 3*  | Electical/Telecom Box ▼              |
| Location Code*                                   | E - Woods ▼     |                             |                                      |
|                                                  | Edit            | Confirm                     |                                      |
|                                                  |                 |                             |                                      |
|                                                  |                 |                             |                                      |
| © District of Columbia Water and Sewer Authority |                 | 5000 Overloo                | ok Avenue, S.W., Washington, DC 2003 |

Enter data. \* indicates mandatory fields

Provide the all information and upload all the required documents.

Click on Review button, Click OK on the pop-up screen and Click on the confirm button.

A confirmation email will be sent by Dc Water to the registered user. Please save your Refence Number.