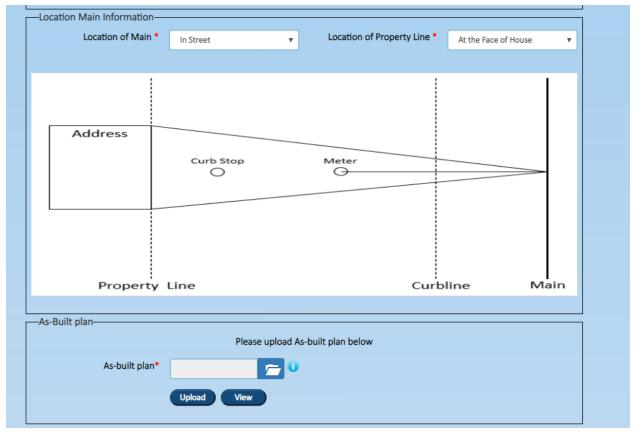

### **Record Lateral Transaction**

| As-Built plan                                    |                 |                             |                                      |
|--------------------------------------------------|-----------------|-----------------------------|--------------------------------------|
|                                                  | Please upload A | s-built plan below          |                                      |
| As-built plan*                                   | C U             |                             |                                      |
|                                                  | Upload View     |                             |                                      |
|                                                  |                 |                             |                                      |
| Cleanout Information                             |                 |                             |                                      |
| Material *                                       | AC ▼            | Size *                      | 6" ▼                                 |
| Swing Tie Distance 1 (in ft)*                    | 5               | Swing Tie Distance from 1 * | Curb Stop ▼                          |
| Swing Tie Distance 2 (in ft)*                    | 5               | Swing Tie Distance from 2*  | Face of Curb 🔻                       |
| Swing Tie Distance 3 (in ft)*                    | 6               | Swing Tie Distance from 3*  | Electical/Telecom Box ▼              |
| Location Code*                                   | E - Woods ▼     |                             |                                      |
|                                                  | Edit            | Confirm                     |                                      |
|                                                  |                 |                             |                                      |
|                                                  |                 |                             |                                      |
| © District of Columbia Water and Sewer Authority |                 | 5000 Overloo                | ok Avenue, S.W., Washington, DC 2003 |

Enter data. \* indicates mandatory fields

Provide the all information and upload all the required documents.

Click on Review button, Click OK on the pop-up screen and Click on the confirm button.

A confirmation email will be sent by Dc Water to the registered user. Please save your Refence Number.