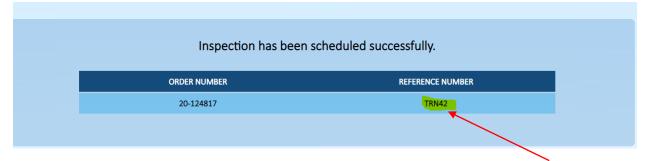

# **Schedule Inspection**

Please click on Service and Sewer Taps or please click on Sewer Taps icon

Click on Schedule Installation/Inspection

Click on work order hyperlink

Enter data. \* indicates mandatory fields

### click on confirm button

A confirmation email will be sent by Dc Water to the registered user. Please save your Refence Number.