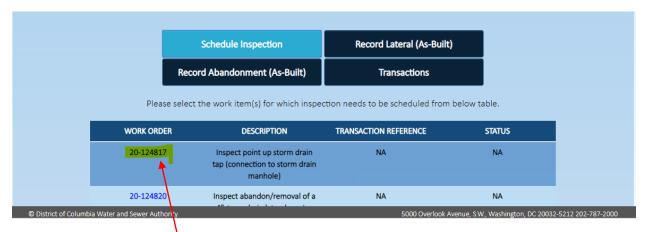

# **Schedule Inspection**

Please click on Service and Sewer Taps or please click on Sewer Taps icon

Click on Schedule Installation/Inspection

Click on work order hyperlink

Enter data. \* indicates mandatory fields